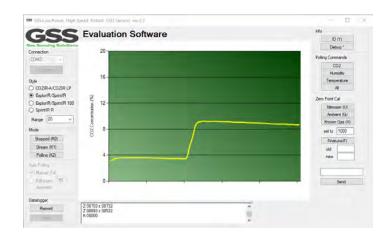

configure the sensor. The sensor can be used in its default mode or setup specifically to replicate the final application configuration.

The sensor must be connected to a PC via the USB port. A USB cable is provided as part of the evaluation kit. The evaluation software allows users to stream real time  $CO_2$  measurements to the PC. The data can be recorded with a time stamp for subsequent analysis.

## **Software Interface**